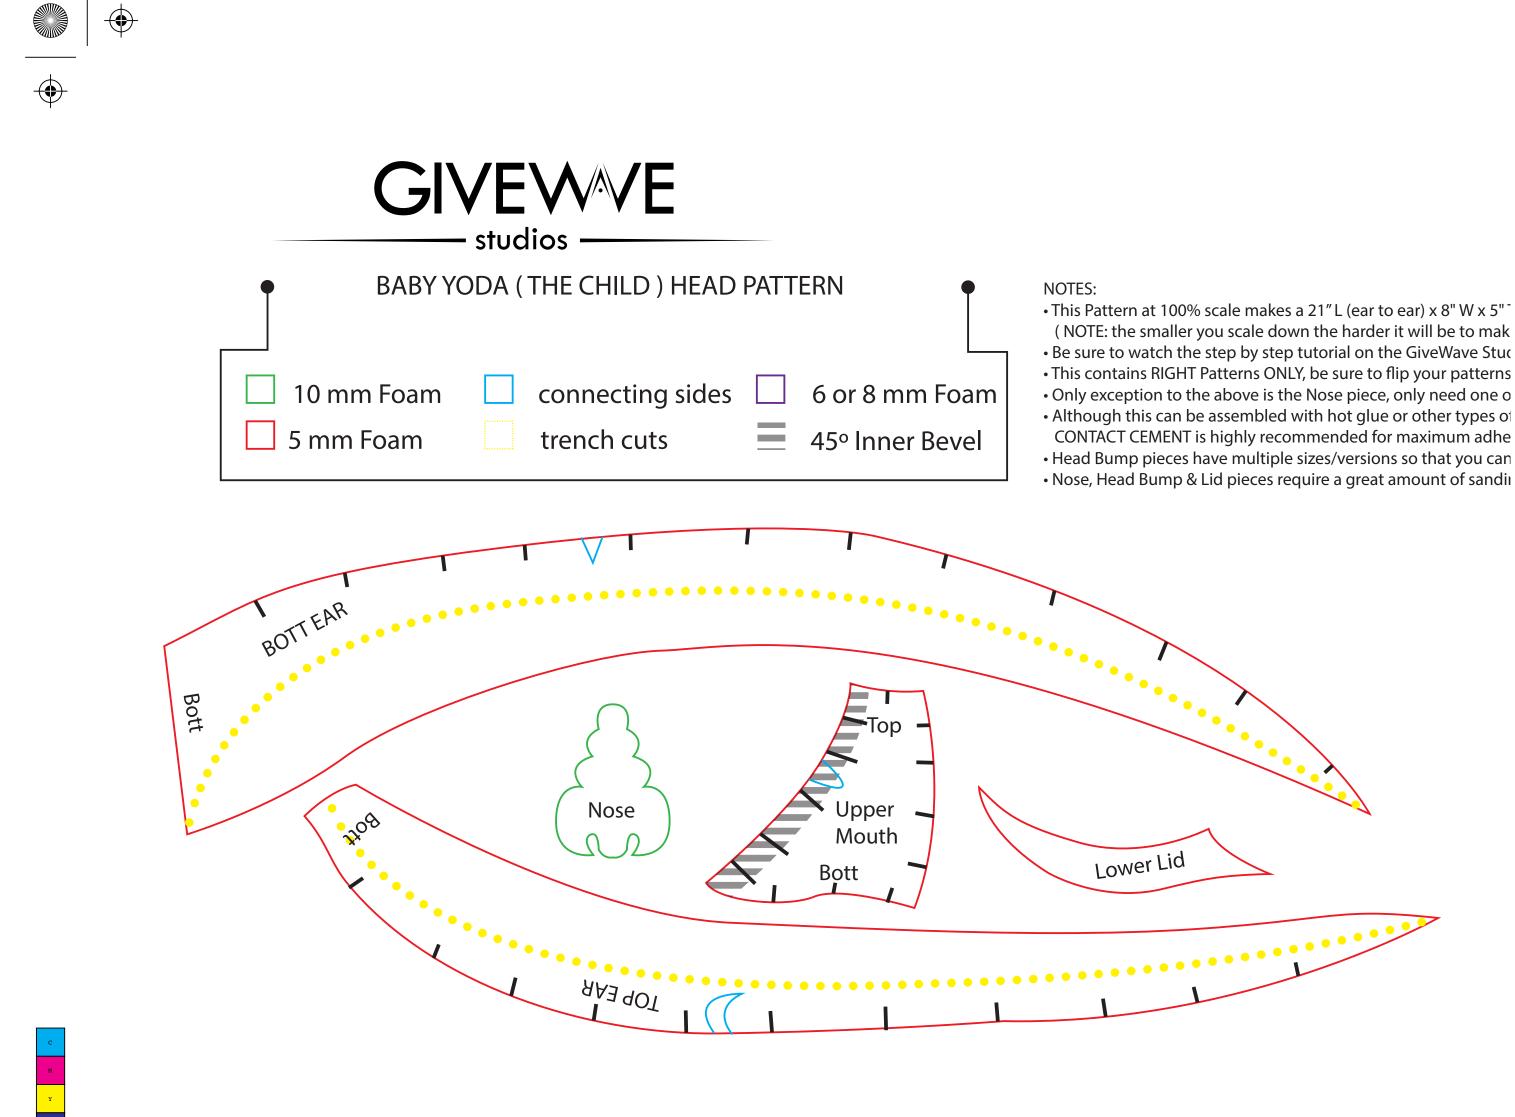

- This Pattern at 100% scale makes a 21" L (ear to ear) x 8" W x 5" (NOTE: the smaller you scale down the harder it will be to mak
- Be sure to watch the step by step tutorial on the GiveWave Stuc
- This contains RIGHT Patterns ONLY, be sure to flip your patterns
- Only exception to the above is the Nose piece, only need one o
- CONTACT CEMENT is highly recommended for maximum adhe
- Head Bump pieces have multiple sizes/versions so that you can
- Nose, Head Bump & Lid pieces require a great amount of sandii

Γ Head ... feel free to scale it up/down depending on your desired final size.

Reg

e)

lios Youtube Channel.

when cutting out pieces & label them Left & right to differentiate. If those  $^_{^}$ .

f adhesives using EVA foam sion and durability.

make your prop as accrurate to the show as you'd like. ng to look properly accurate, DON'T slack on these.