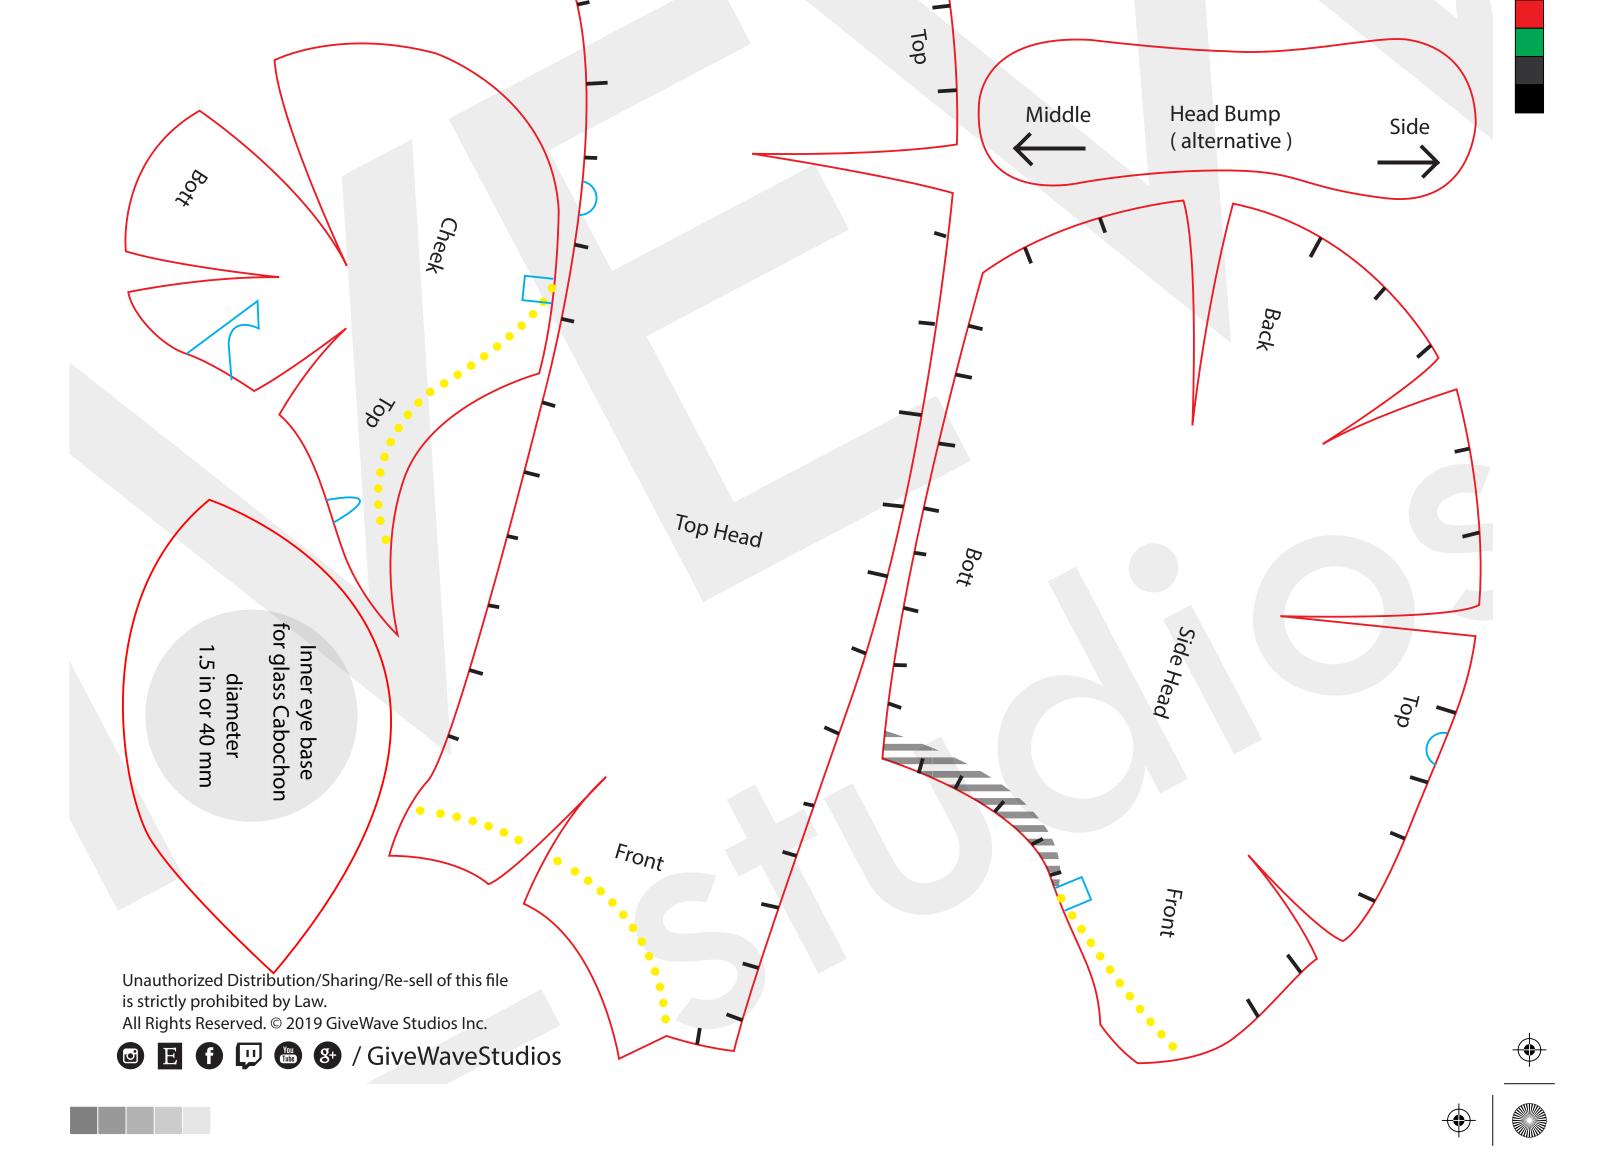

- This Pattern at 100% scale makes a 21" L (ear to ear) x 8" W x 5" (NOTE: the smaller you scale down the harder it will be to mak
- Be sure to watch the step by step tutorial on the GiveWave Stuc
- This contains RIGHT Patterns ONLY, be sure to flip your patterns
- Only exception to the above is the Nose piece, only need one o
- CONTACT CEMENT is highly recommended for maximum adhe
- Head Bump pieces have multiple sizes/versions so that you can
- Nose, Head Bump & Lid pieces require a great amount of sandii

Γ Head ... feel free to scale it up/down depending on your desired final size.

Reg

e)

lios Youtube Channel.

when cutting out pieces & label them Left & right to differentiate. If those  $^_{^}$ .

f adhesives using EVA foam sion and durability.

make your prop as accrurate to the show as you'd like. ng to look properly accurate, DON'T slack on these.