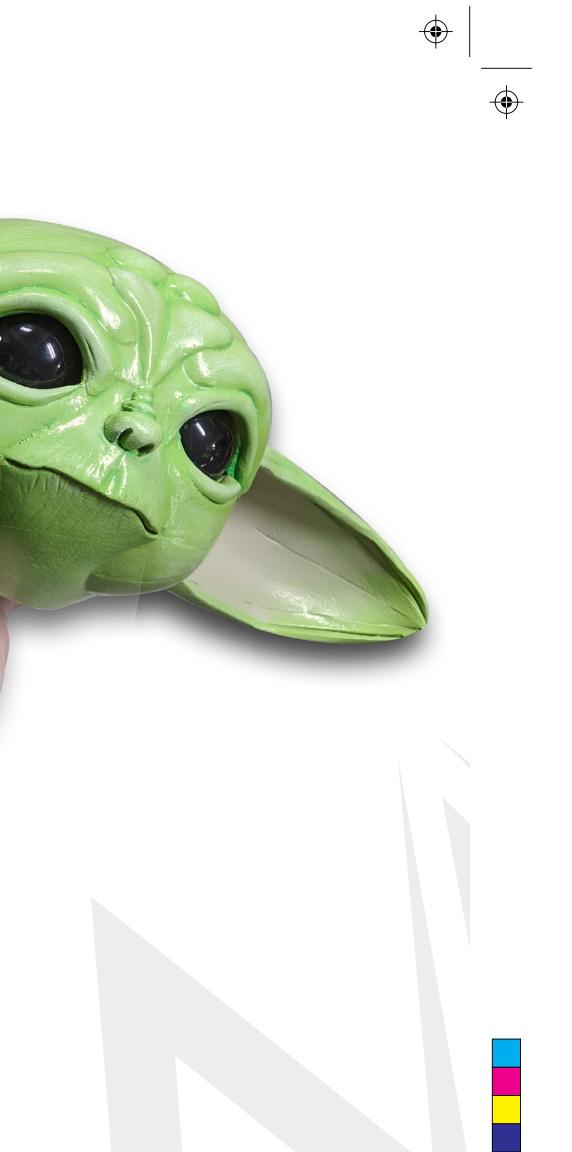

E: the smaller you scale down the harder it will be to mak
- Be sure to watch the step by step tutorial on the GiveWave Stuc
- This contains RIGHT Patterns ONLY, be sure to flip your patterns
- Only exception to the above is the Nose piece, only need one o
- CONTACT CEMENT is highly recommended for maximum adhe
- Head Bump pieces have multiple sizes/versions so that you can
- Nose, Head Bump & Lid pieces require a great amount of sandii

Γ Head ... feel free to scale it up/down depending on your desired final size.

Reg

e)

lios Youtube Channel.

when cutting out pieces & label them Left & right to differentiate. If those  $^_{^}$ .

f adhesives using EVA foam sion and durability.

make your prop as accrurate to the show as you'd like. ng to look properly accurate, DON'T slack on these.