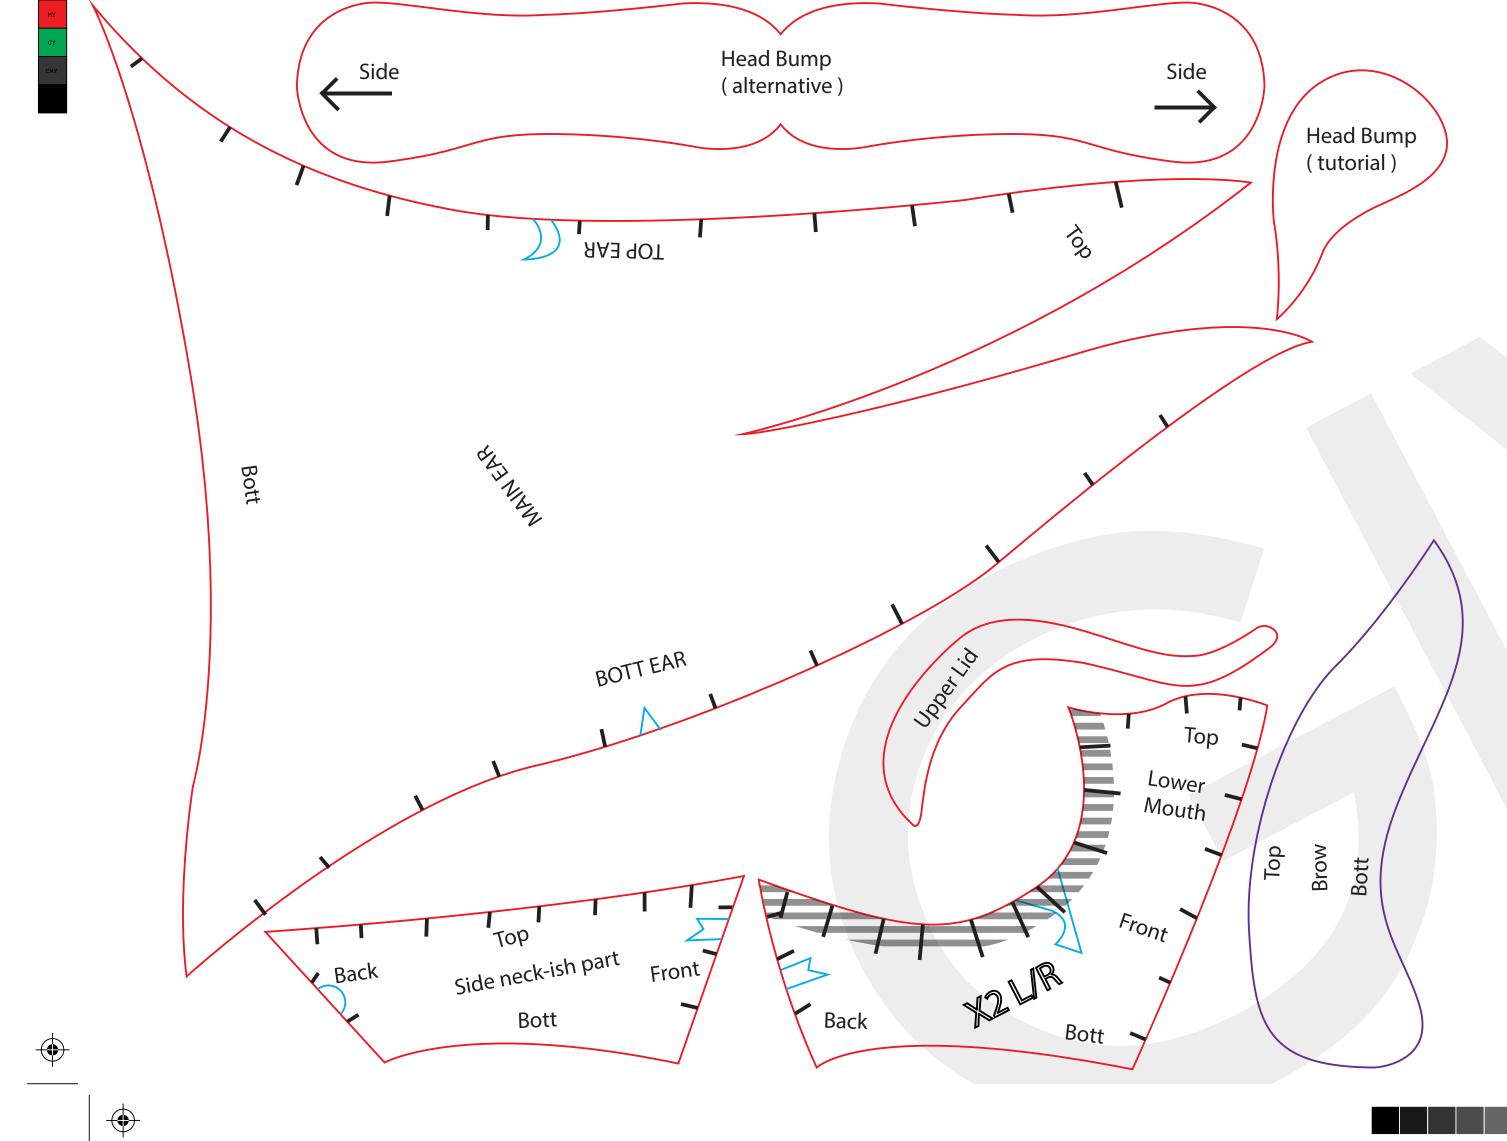

- This Pattern at 100% scale makes a 21" L (ear to ear) x 8" W x 5" (NOTE: the smaller you scale down the harder it will be to mak
- Be sure to watch the step by step tutorial on the GiveWave Stuc
- This contains RIGHT Patterns ONLY, be sure to flip your patterns
- Only exception to the above is the Nose piece, only need one o
- CONTACT CEMENT is highly recommended for maximum adhe
- Head Bump pieces have multiple sizes/versions so that you can
- Nose, Head Bump & Lid pieces require a great amount of sandii

Γ Head ... feel free to scale it up/down depending on your desired final size.

Reg

e)

lios Youtube Channel.

when cutting out pieces & label them Left & right to differentiate. If those  $^_{^}$ .

f adhesives using EVA foam sion and durability.

make your prop as accrurate to the show as you'd like. ng to look properly accurate, DON'T slack on these.